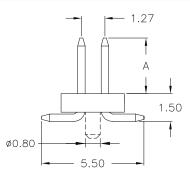

| Pin code                    | DIM "A"  |  |
|-----------------------------|----------|--|
| 70/0                        | 3.00 mm  |  |
| <b>70/1</b>                 | 10.00 mm |  |
| 70/2                        | 6.50 mm  |  |
|                             |          |  |
| Other dimensions on request |          |  |