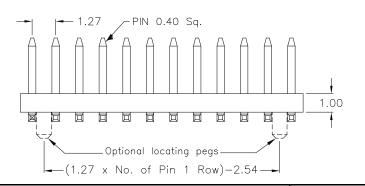

## 1.27mm pitch Pin Header

## **APPLICATION** AND FEATURES

- Standard: tube packing and without "locating pegs"
- Assures reliable PC Board connections
- Low profile insulator
- Mates with 1.27mm pitch Female Headers

|                         | Packing and "pick & place pad" Option                      |                                        |  |  |  |  |  |
|-------------------------|------------------------------------------------------------|----------------------------------------|--|--|--|--|--|
| without "locating pegs" |                                                            |                                        |  |  |  |  |  |
| Α                       | =                                                          | tube packing; with pick & place pad    |  |  |  |  |  |
| В                       | =                                                          | reel packing; with pick & place pad    |  |  |  |  |  |
| with                    | with "locating pegs" (available only from 008 to 100 pins) |                                        |  |  |  |  |  |
| С                       | =                                                          | tube packing; without pick & place pad |  |  |  |  |  |
| D                       | =                                                          | tube packing; with pick & place pad    |  |  |  |  |  |