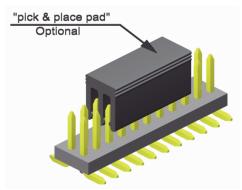

## **APPLICATION** AND FEATURES

- Standard: tube packing and without "locating pegs"
- Assures reliable PC Board connections
- Low profile insulator
- Mates with 1.27mm pitch Female Headers

|                         | Packing and "pick & place pad" Option                      |                                        |  |  |  |  |  |
|-------------------------|------------------------------------------------------------|----------------------------------------|--|--|--|--|--|
| without "locating pegs" |                                                            |                                        |  |  |  |  |  |
| Α                       | =                                                          | tube packing; with pick & place pad    |  |  |  |  |  |
| В                       | =                                                          | reel packing; with pick & place pad    |  |  |  |  |  |
| with                    | with "locating pegs" (available only from 008 to 100 pins) |                                        |  |  |  |  |  |
| С                       | =                                                          | tube packing; without pick & place pad |  |  |  |  |  |
| D                       | =                                                          | tube packing; with pick & place pad    |  |  |  |  |  |

reel packing; with pick & place pad