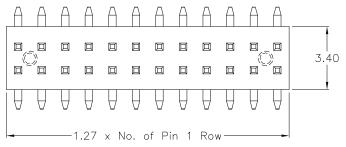

## 1.27mm pitch Pin Header

## **APPLICATION** AND FEATURES

- Standard: tube packing and without "locating pegs"
- Assures reliable PC Board connections
- Low profile insulator
- Mates with 1.27mm pitch Female Headers