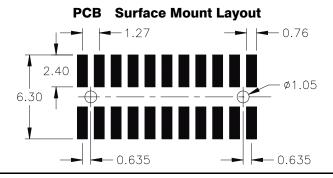

## 1.27mm pitch Pin Header

## **APPLICATION** AND FEATURES

- Standard: tube packing and without "locating pegs"
- Assures reliable PC Board connections
- Low profile insulator
- Mates with 1.27mm pitch Female Headers

## **SPECIFICATIONS**

Current rating Insulator resistance Withstanding voltage 1 A 1000 M $\Omega$  min. 500 V AC

Operating temperature Processing temperature

Contact material (RoHS compliant) Insulator material (RoHS compliant)